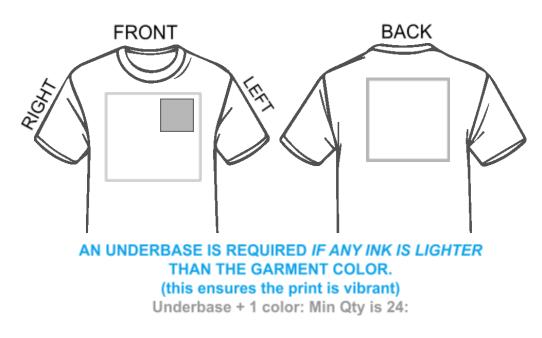

| SELECT PRINT LOCATIONS                             |   |  |  |  |  |  |
|----------------------------------------------------|---|--|--|--|--|--|
| FRONT LEFT CHEST                                   |   |  |  |  |  |  |
| FULL FRONT                                         |   |  |  |  |  |  |
|                                                    |   |  |  |  |  |  |
| BACK PRINT                                         |   |  |  |  |  |  |
|                                                    | - |  |  |  |  |  |
| LEFT SLEEVE PRINT                                  |   |  |  |  |  |  |
| RIGHT SLEEVE PRINT                                 |   |  |  |  |  |  |
| *ADDING PRINT LOCATIONS WILL<br>INCREASE THE PRICE |   |  |  |  |  |  |

| PRINT COLORS<br>(List preferred colors, if unsure<br>we can choose for you) |          |  |  |  |  |  |  |
|-----------------------------------------------------------------------------|----------|--|--|--|--|--|--|
| UNDERBASE<br>counts as an additional color                                  |          |  |  |  |  |  |  |
| Min. Qty 12                                                                 | 1 Color  |  |  |  |  |  |  |
| Min Qty 24                                                                  | 2 Colors |  |  |  |  |  |  |
| Min Qty 48                                                                  | 3 Colors |  |  |  |  |  |  |
| Min Qty 72                                                                  | 4 Colors |  |  |  |  |  |  |
| Min Qty 144                                                                 | 5 Colors |  |  |  |  |  |  |
| Min Qty 288+                                                                | 6 Colors |  |  |  |  |  |  |
| *ADDING PRINT COLORS WILL                                                   |          |  |  |  |  |  |  |

INCREASE PRICE