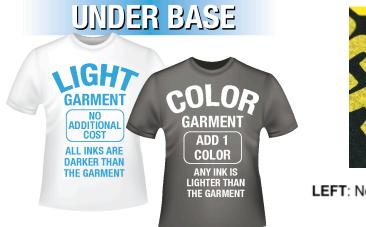

LEFT: No Underbase, RIGHT: Underbase

| PRINT COLORS<br>(List preferred colors, if unsure<br>we can choose for you) |          |  |  |  |  |  |  |
|-----------------------------------------------------------------------------|----------|--|--|--|--|--|--|
| UNDERBASE<br>counts as an additional color                                  |          |  |  |  |  |  |  |
| Min. Qty 12                                                                 | 1 Color  |  |  |  |  |  |  |
| Min Qty 24                                                                  | 2 Colors |  |  |  |  |  |  |
| Min Qty 48                                                                  | 3 Colors |  |  |  |  |  |  |
| Min Qty 72                                                                  | 4 Colors |  |  |  |  |  |  |
| Min Qty 144                                                                 | 5 Colors |  |  |  |  |  |  |
| Min Qty 288+                                                                | 6 Colors |  |  |  |  |  |  |
| *ADDING PRINT COLORS WILL                                                   |          |  |  |  |  |  |  |